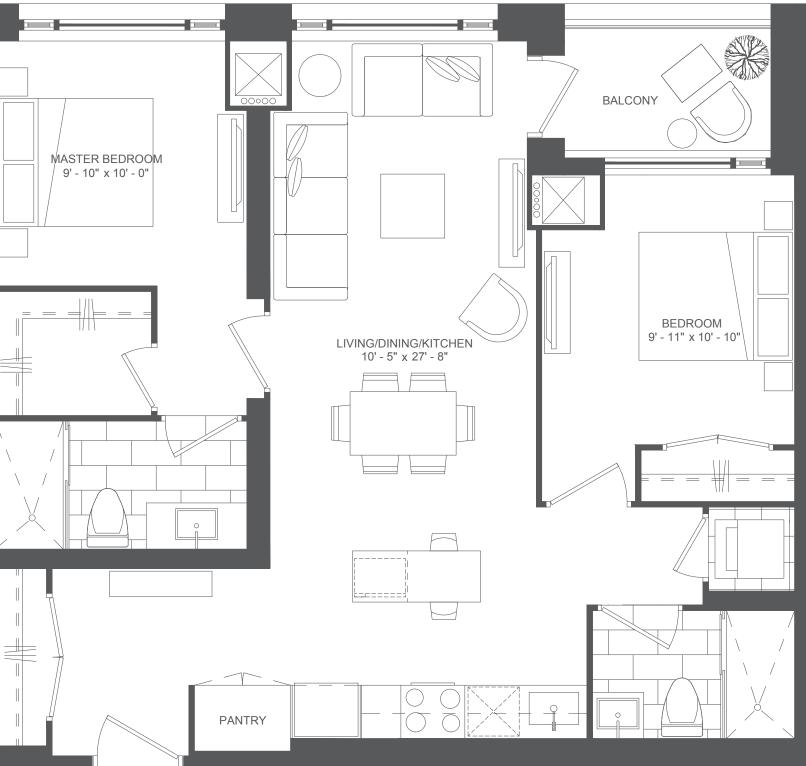

600 SQ FT ~ 1 BEDROOM + DEN









### Suite 1D-D2

585 SQ FT ~ 1 BEDROOM + DEN









#### Suite 1D-F

613 SQ FT ~ 1 BEDROOM + DEN







Actual usable space may vary from stated area. Dimensions, specifications and architectural detailing are subject to changes without notice E. & O.E. All renderings are artist's concepts.



#### Suite 2D-A

991 SQ FT ~ 2 BEDROOM + DEN







Actual usable space may vary from stated area. Dimensions, specifications and architectural detailing are subject to changes without notice E. & O.E. All renderings are artist's concepts.



### Suite 2D-C

964 SQ FT ~ 2 BEDROOM + DEN



#### Two Bedroom + Den Suites







### Suite 2D-G

856 SQ FT ~ 2 BEDROOM + DEN









## Suite 2-H

910 SQ FT ~ 2 BEDROOM









### Suite 2-H3

909 SQ FT ~ 2 BEDROOM