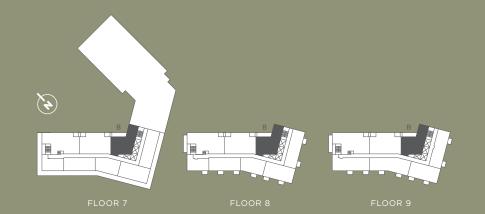

O Parks, Forestry & Recreation Municipal Code Chapter 608 🗿 🖧 🖓 🖉 Kapper

#### Suite 1D-C

623 SQ FT ~ 1 BEDROOM + DEN





#### One Bedroom + Den Suites







#### Suite 1D-D

600 SQ FT ~ 1 BEDROOM + DEN









### Suite 1D-D2

585 SQ FT ~ 1 BEDROOM + DEN









#### Suite 1D-F

613 SQ FT ~ 1 BEDROOM + DEN







Actual usable space may vary from stated area. Dimensions, specifications and architectural detailing are subject to changes without notice E. & O.E. All renderings are artist's concepts.



#### Suite 2D-A

991 SQ FT ~ 2 BEDROOM + DEN







Actual usable space may vary from stated area. Dimensions, specifications and architectural detailing are subject to changes without notice E. & O.E. All renderings are artist's concepts.



### Suite 2D-C

964 SQ FT ~ 2 BEDROOM + DEN



#### Two Bedroom + Den Suites







### Suite 2D-G

856 SQ FT ~ 2 BEDROOM + DEN









## Suite 2-H

910 SQ FT ~ 2 BEDROOM









### Suite 2-H3

909 SQ FT ~ 2 BEDROOM