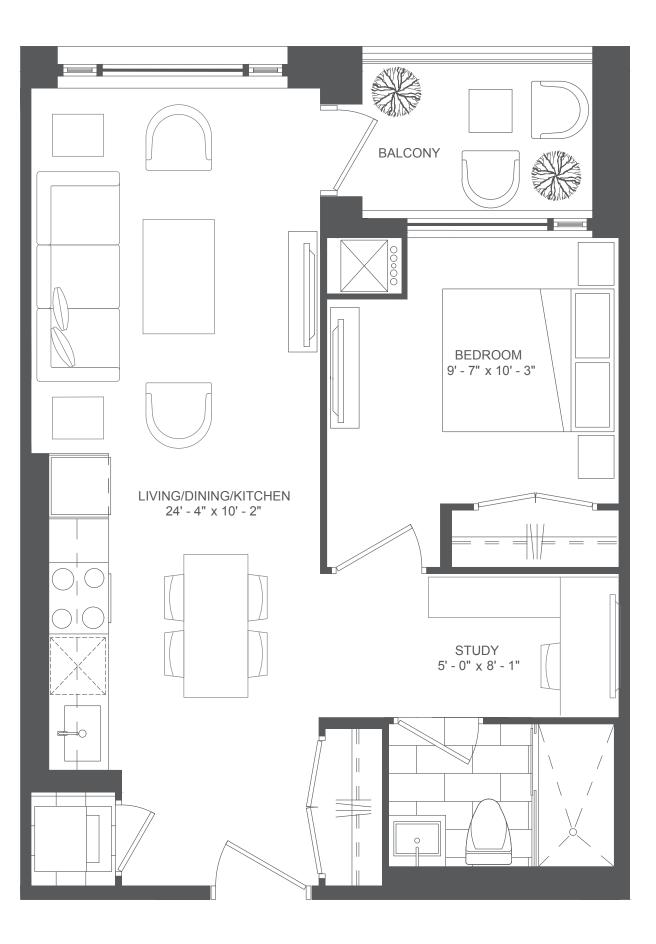

### Suite 1-A

#### 596 SQ FT ~ 1 BEDROOM



One Bedroom Suites







### Suite 1-A2

#### 585 SQ FT ~ 1 BEDROOM



One Bedroom Suites







#### Suite 1-B

525 SQ FT ~ 1 BEDROOM









# Étienne Brûlé

**10** Catherine Street

DI TORONTO Parks, Forestry & Recreation Municipal Code Chapter 608 🗿 🖧 🖓 🖉 Kapper

#### Suite 1D-C

623 SQ FT ~ 1 BEDROOM + DEN





#### One Bedroom + Den Suites







#### Suite 1D-D

600 SQ FT ~ 1 BEDROOM + DEN









### Suite 1D-D2

585 SQ FT ~ 1 BEDROOM + DEN









#### Suite 1D-F

613 SQ FT ~ 1 BEDROOM + DEN







Actual usable space may vary from stated area. Dimensions, specifications and architectural detailing are subject to changes without notice E. & O.E. All renderings are artist's concepts.



#### Suite 2D-A

991 SQ FT ~ 2 BEDROOM + DEN







Actual usable space may vary from stated area. Dimensions, specifications and architectural detailing are subject to changes without notice E. & O.E. All renderings are artist's concepts.



### Suite 2D-C

964 SQ FT ~ 2 BEDROOM + DEN



#### Two Bedroom + Den Suites







### Suite 2D-G

856 SQ FT ~ 2 BEDROOM + DEN









## Suite 2-H

910 SQ FT ~ 2 BEDROOM









### Suite 2-H3

909 SQ FT ~ 2 BEDROOM