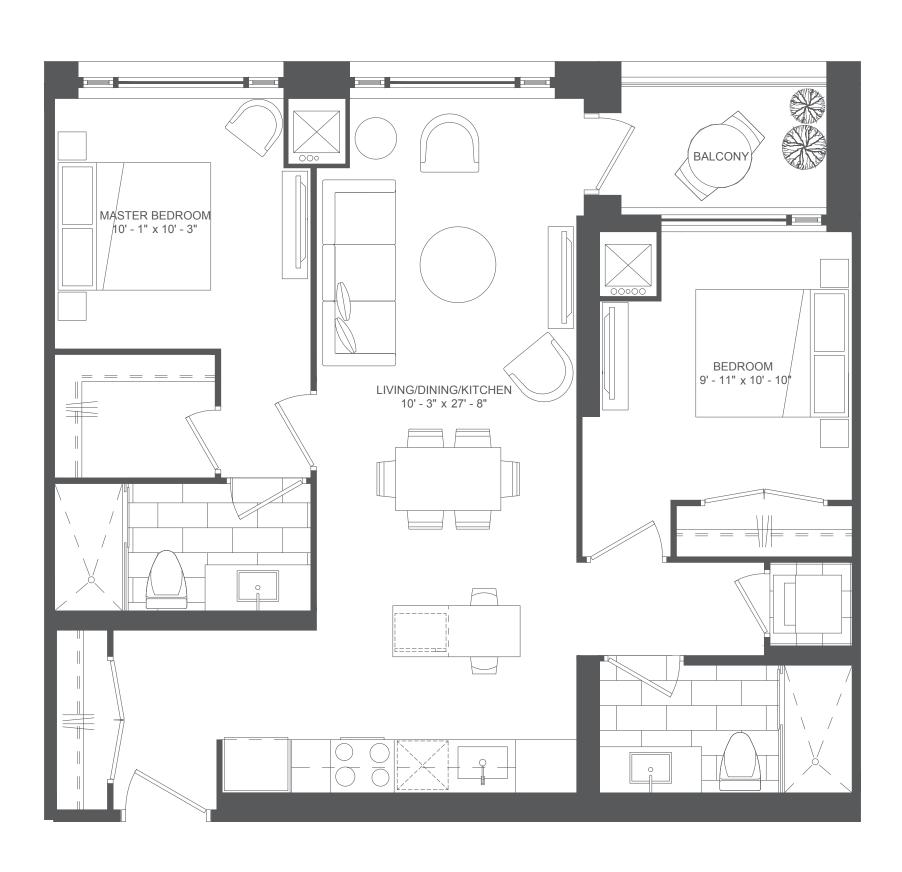

e Bedroom + Den Suites







#### Suite 1D-D

600 SQ FT ~ 1 BEDROOM + DEN









### Suite 1D-D2

585 SQ FT ~ 1 BEDROOM + DEN









#### Suite 1D-F

613 SQ FT ~ 1 BEDROOM + DEN







Actual usable space may vary from stated area. Dimensions, specifications and architectural detailing are subject to changes without notice E. & O.E. All renderings are artist's concepts.



#### Suite 2D-A

991 SQ FT ~ 2 BEDROOM + DEN







Actual usable space may vary from stated area. Dimensions, specifications and architectural detailing are subject to changes without notice E. & O.E. All renderings are artist's concepts.



### Suite 2D-C

964 SQ FT ~ 2 BEDROOM + DEN



#### Two Bedroom + Den Suites







### Suite 2D-G

856 SQ FT ~ 2 BEDROOM + DEN









## Suite 2-H

910 SQ FT ~ 2 BEDROOM









### Suite 2-H3

909 SQ FT ~ 2 BEDROOM