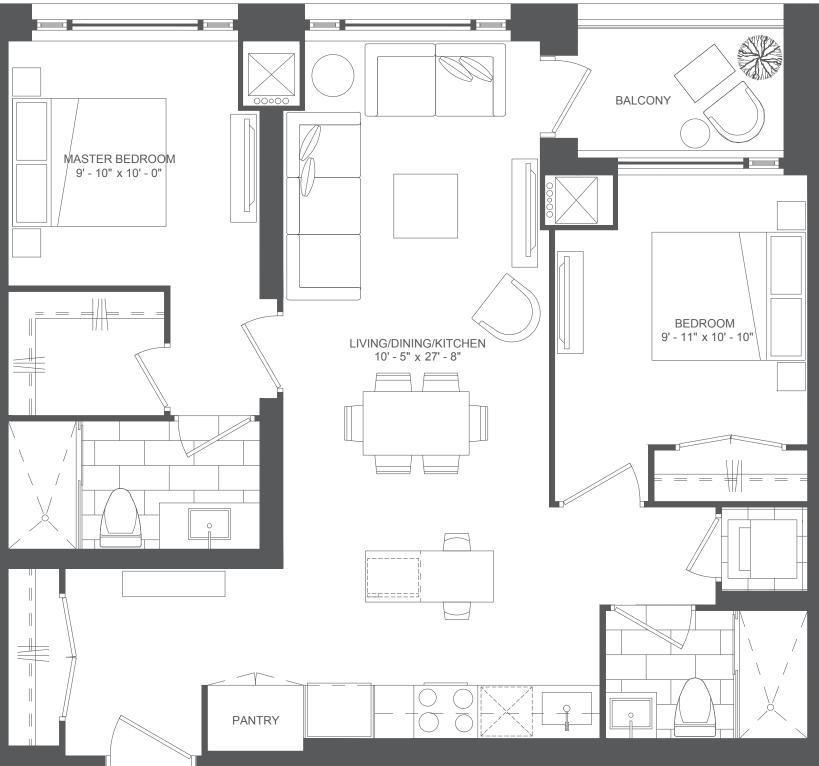

0 SQ FT ~ 1 BEDROOM + DEN









### Suite 1D-D2

585 SQ FT ~ 1 BEDROOM + DEN









#### Suite 1D-F

613 SQ FT ~ 1 BEDROOM + DEN







Actual usable space may vary from stated area. Dimensions, specifications and architectural detailing are subject to changes without notice E. & O.E. All renderings are artist's concepts.



#### Suite 2D-A

991 SQ FT ~ 2 BEDROOM + DEN







Actual usable space may vary from stated area. Dimensions, specifications and architectural detailing are subject to changes without notice E. & O.E. All renderings are artist's concepts.



### Suite 2D-C

964 SQ FT ~ 2 BEDROOM + DEN



#### Two Bedroom + Den Suites







### Suite 2D-G

856 SQ FT ~ 2 BEDROOM + DEN









## Suite 2-H

910 SQ FT ~ 2 BEDROOM









### Suite 2-H3

909 SQ FT ~ 2 BEDROOM