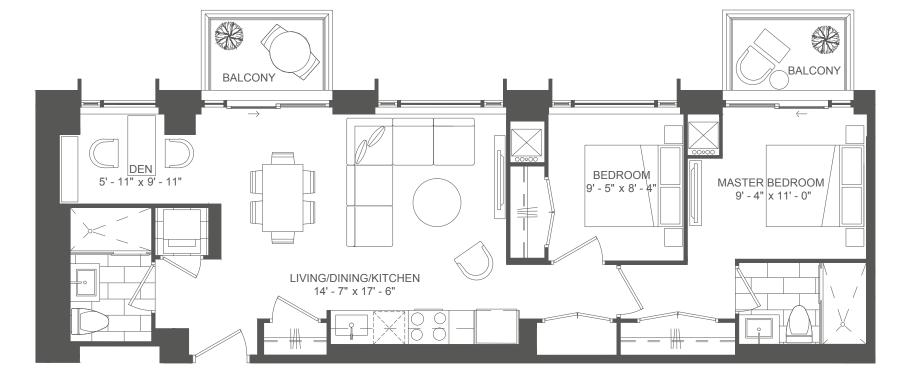

D-C

623 SQ FT ~ 1 BEDROOM + DEN





#### One Bedroom + Den Suites







#### Suite 1D-D

600 SQ FT ~ 1 BEDROOM + DEN









### Suite 1D-D2

585 SQ FT ~ 1 BEDROOM + DEN









#### Suite 1D-F

613 SQ FT ~ 1 BEDROOM + DEN







Actual usable space may vary from stated area. Dimensions, specifications and architectural detailing are subject to changes without notice E. & O.E. All renderings are artist's concepts.



#### Suite 2D-A

991 SQ FT ~ 2 BEDROOM + DEN







Actual usable space may vary from stated area. Dimensions, specifications and architectural detailing are subject to changes without notice E. & O.E. All renderings are artist's concepts.



### Suite 2D-C

964 SQ FT ~ 2 BEDROOM + DEN



#### Two Bedroom + Den Suites







### Suite 2D-G

856 SQ FT ~ 2 BEDROOM + DEN









## Suite 2-H

910 SQ FT ~ 2 BEDROOM









### Suite 2-H3

909 SQ FT ~ 2 BEDROOM