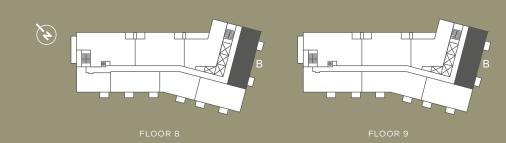

1D-C

623 SQ FT ~ 1 BEDROOM + DEN





#### One Bedroom + Den Suites







#### Suite 1D-D

600 SQ FT ~ 1 BEDROOM + DEN









### Suite 1D-D2

585 SQ FT ~ 1 BEDROOM + DEN









#### Suite 1D-F

613 SQ FT ~ 1 BEDROOM + DEN







Actual usable space may vary from stated area. Dimensions, specifications and architectural detailing are subject to changes without notice E. & O.E. All renderings are artist's concepts.



#### Suite 2D-A

991 SQ FT ~ 2 BEDROOM + DEN







Actual usable space may vary from stated area. Dimensions, specifications and architectural detailing are subject to changes without notice E. & O.E. All renderings are artist's concepts.



### Suite 2D-C

964 SQ FT ~ 2 BEDROOM + DEN



#### Two Bedroom + Den Suites







### Suite 2D-G

856 SQ FT ~ 2 BEDROOM + DEN









## Suite 2-H

910 SQ FT ~ 2 BEDROOM









### Suite 2-H3

909 SQ FT ~ 2 BEDROOM