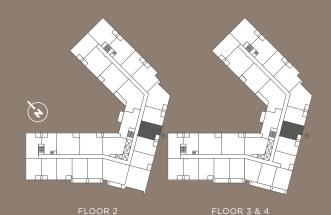

#### Suite 1D-C

623 SQ FT ~ 1 BEDROOM + DEN

#### One Bedroom + Den Suites

#### Suite 1D-D

600 SQ FT ~ 1 BEDROOM + DEN

### Suite 1D-D2

585 SQ FT ~ 1 BEDROOM + DEN

#### Suite 1D-F

613 SQ FT ~ 1 BEDROOM + DEN

Actual usable space may vary from stated area. Dimensions, specifications and architectural detailing are subject to changes without notice E. & O.E. All renderings are artist's concepts.