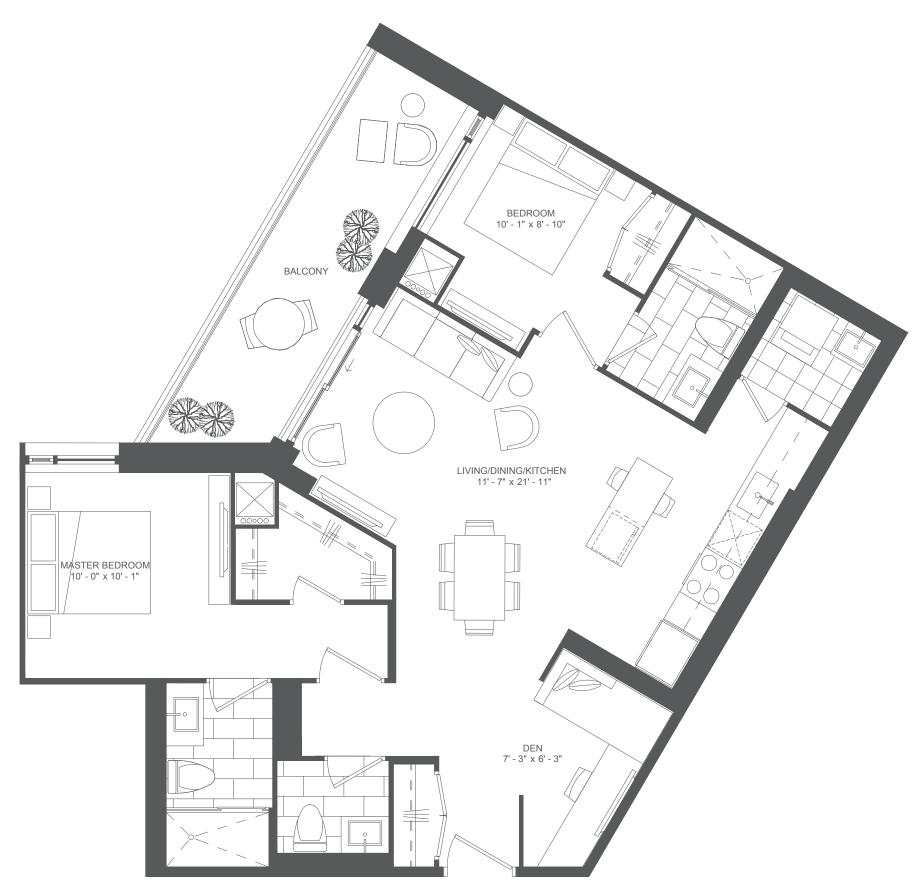

#### Suite 2D-A

991 SQ FT ~ 2 BEDROOM + DEN

Actual usable space may vary from stated area. Dimensions, specifications and architectural detailing are subject to changes without notice E. & O.E. All renderings are artist's concepts.