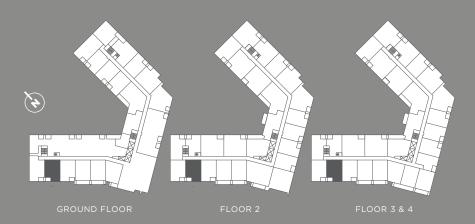

### Suite 1-A

#### 596 SQ FT ~ 1 BEDROOM



One Bedroom Suites







### Suite 1-A2

#### 585 SQ FT ~ 1 BEDROOM



One Bedroom Suites







#### Suite 1-B

525 SQ FT ~ 1 BEDROOM









# Étienne Brûlé

**10** Catherine Street

DI TORONTO Parks, Forestry & Recreation Municipal Code Chapter 608 🗿 🖧 🖓 🖉 Kapper

#### Suite 1D-C

623 SQ FT ~ 1 BEDROOM + DEN





#### One Bedroom + Den Suites







#### Suite 1D-D

600 SQ FT ~ 1 BEDROOM + DEN









### Suite 1D-D2

585 SQ FT ~ 1 BEDROOM + DEN









#### Suite 1D-F

613 SQ FT ~ 1 BEDROOM + DEN







Actual usable space may vary from stated area. Dimensions, specifications and architectural detailing are subject to changes without notice E. & O.E. All renderings are artist's concepts.



#### Suite 2D-A

991 SQ FT ~ 2 BEDROOM + DEN







Actual usable space may vary from stated area. Dimensions, specifications and architectural detailing are subj