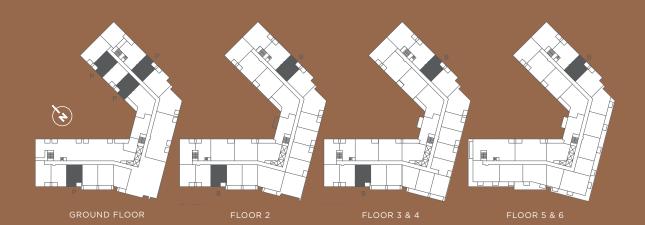

### Suite 1-A

#### 596 SQ FT ~ 1 BEDROOM



One Bedroom Suites







### Suite 1-A2

#### 585 SQ FT ~ 1 BEDROOM



One Bedroom Suites







#### Suite 1-B

525 SQ FT ~ 1 BEDROOM









# Étienne Brûlé

**10** Catherine Street

DI TORONTO Parks, Forestry & Recreation Municipal Code Chapter 608 🗿 🖧 🖓 🖉 Kapper

#### Suite 1D-C

623 SQ FT ~ 1 BEDROOM + DEN





#### One Bedroom + Den Suites







#### Suite 1D-D

600 SQ FT ~ 1 BEDROOM + DEN









### Suite 1D-D2

585 SQ FT ~ 1 BEDROOM + DEN









#### Suite 1D-F

613 SQ FT ~ 1 BEDROOM + DEN







Actual usable space may vary from stated area. Dimensions, specifications and architectural detailing are subject to changes without notice E. & O.E. All renderings are artist's concepts.



#### Suite 2D-A

991 SQ FT ~ 2 BEDROOM + DEN







Actual usable space may vary from stat