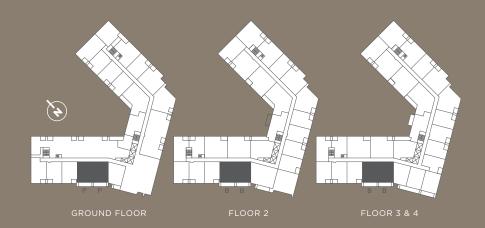

### Suite 1-A

#### 596 SQ FT ~ 1 BEDROOM

One Bedroom Suites

### Suite 1-A2

#### 585 SQ FT ~ 1 BEDROOM

One Bedroom Suites

#### Suite 1-B

525 SQ FT ~ 1 BEDROOM