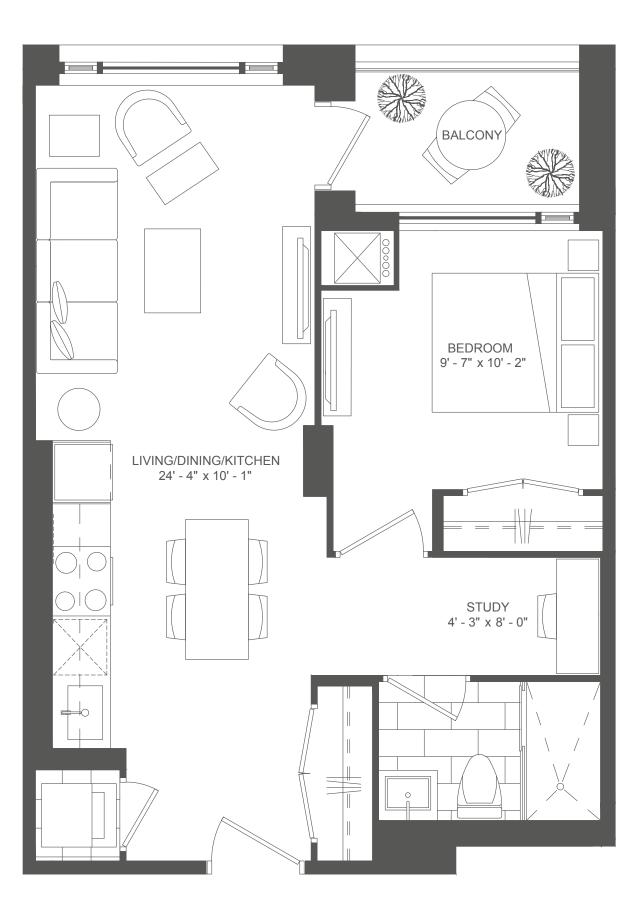

### Suite 1-A

#### 596 SQ FT ~ 1 BEDROOM



One Bedroom Suites







### Suite 1-A2

#### 585 SQ FT ~ 1 BEDROOM



One Bedroom Suites







#### Suite 1-B

525 SQ FT ~ 1 BEDROOM









# Étienne Brûlé

**10** Catherine Street

DI TORONTO Parks, Forestry & Recreation Municipal Code Chapter 608 🗿 🖧 🖓 🖉 Kapper

#### Suite 1D-C

623 SQ FT ~ 1 BEDROOM + DEN





#### One Bedroom + Den Suites







#### Suite 1D-D

600 SQ FT ~ 1 BEDROOM + DEN









### Suite 1D-D2

585 SQ FT ~ 1 BEDROOM + DEN









#### Suite 1D-F

613 SQ FT ~ 1 BEDROOM + DEN







Actual usable space may vary from stated area. Dimensions, specifications and architectural detailing are subject to changes without notice E. & O.E. All renderings are artist's concepts.



#### Suite 2D-A

991 SQ FT ~ 2 BEDROOM + DEN







Actual usable space may vary from stated area. Dimensions, specifications and architectural detailing are subject to changes without notice E. & O.E. All renderings are artist's concepts.



### Suite 2D-C

964 SQ FT ~ 2 BEDROOM + DEN



#### Two Bedroom + Den Suites







### Suite 2D-G

856 SQ FT ~ 2 BEDROOM + DEN









## Suite 2-H

910 SQ FT ~ 2 BEDROOM









### Suite 2-H3

909 SQ FT ~ 2 BEDROOM