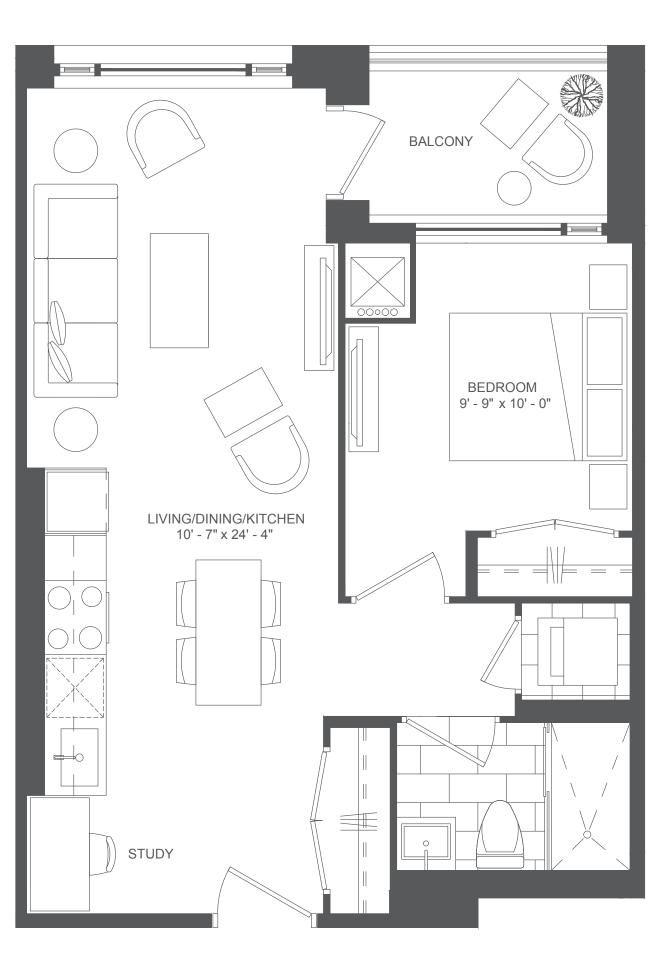

### Suite 1-A

#### 596 SQ FT ~ 1 BEDROOM



One Bedroom Suites







### Suite 1-A2

#### 585 SQ FT ~ 1 BEDROOM



One Bedroom Suites







#### Suite 1-B

525 SQ FT ~ 1 BEDROOM









# Étienne Brûlé

**10** Catherine Street

DI TORONTO Parks, Forestry & Recreation Municipal Code Chapter 608 🗿 🖧 🖓 🖉 Kapper

#### Suite 1D-C

623 SQ FT ~ 1 BEDROOM + DEN





#### One Bedroom + Den Suites







#### Suite 1D-D

600 SQ FT ~ 1 BEDROOM + DEN









### Suite 1D-D2

585 SQ FT ~ 1 BEDROOM + DEN









#### Suite 1D-F

613 SQ FT ~ 1 BEDROOM + DEN







Actual usable space may vary from stated area. Dimensions, specifications and architectural detailing are subject to changes without notice E. & O.E. All renderings are artist's concepts.



#### Suite 2D-A

991 SQ FT ~ 2 BEDROOM + DEN







Actual usable space may vary from stated area. Dimensions, specifications and architectural detailing are subject to changes without n