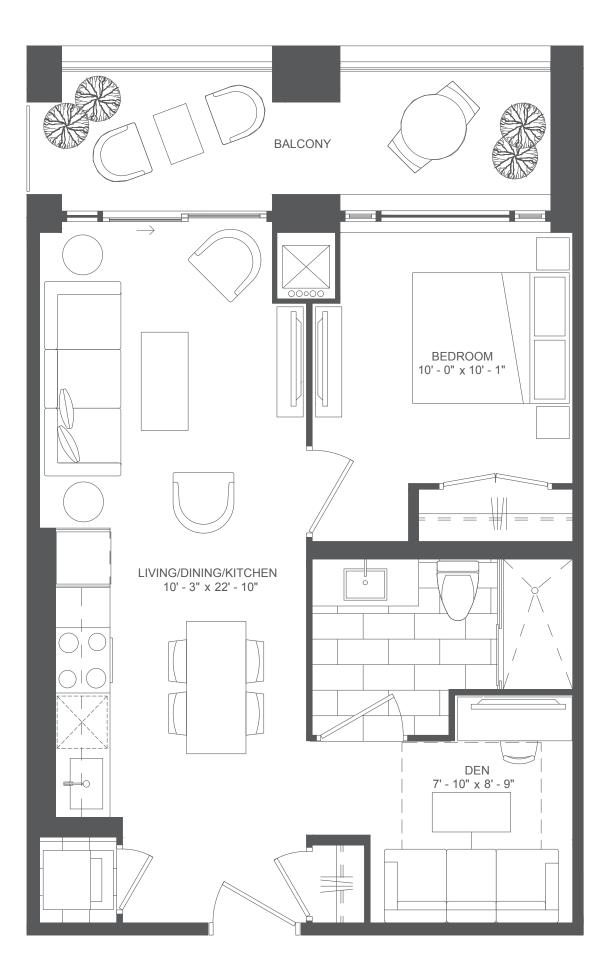

### Suite 1-A

#### 596 SQ FT ~ 1 BEDROOM



One Bedroom Suites







### Suite 1-A2

#### 585 SQ FT ~ 1 BEDROOM



One Bedroom Suites







#### Suite 1-B

525 SQ FT ~ 1 BEDROOM









# Étienne Brûlé

**10** Catherine Street

DI TORONTO Parks, Forestry & Recreation Municipal Code Chapter 608 🗿 🖧 🖓 🖉 Kapper

#### Suite 1D-C

623 SQ FT ~ 1 BEDROOM + DEN





#### One Bedroom + Den Suites







#### Suite 1D-D

600 SQ FT ~ 1 BEDROOM + DEN









### Suite 1D-D2

585 SQ FT ~ 1 BEDROOM + DEN









#### Suite 1D-F

613 SQ FT ~ 1 BEDROOM + DEN







Actual usable space may vary from stated area. Dimensions, specifications and architectural detailing are subject to changes without notice E. & O.E. All renderings are artist's concepts.



#### Suite 2D-A

991 SQ FT ~ 2 BEDROOM + DEN







Actual usable space may vary from stated area. Dimensions, specifications and architectural detailing are subject to changes without notice E. & O.E. All renderings are artist's concepts.



### Suite 2D-C

964 SQ FT ~ 2 BEDROOM + DEN



#### Two Bedroom + Den Suites







### Suite 2D-G

856 SQ FT ~ 2 BEDROOM + DEN









## Suite 2-H

910 SQ FT ~ 2 BEDROOM









### Suite 2-H3

909 SQ FT ~ 2 BEDROOM