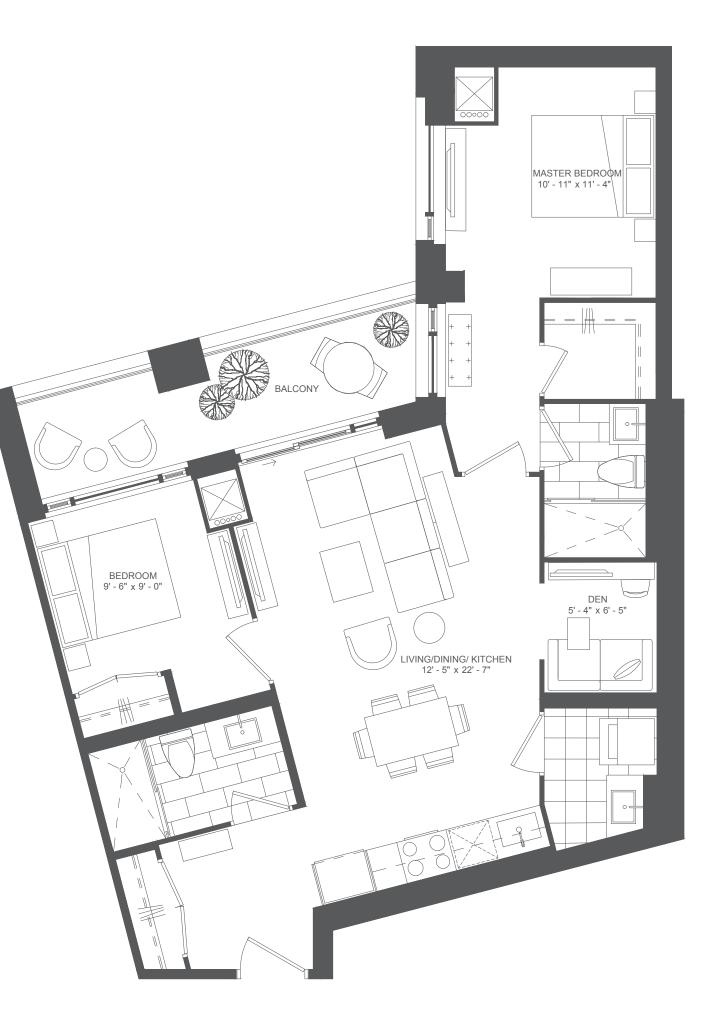

cipal Code Chapter 608 🗿 🖧 🖓 🖉 Kapper

#### Suite 1D-C

623 SQ FT ~ 1 BEDROOM + DEN





#### One Bedroom + Den Suites







#### Suite 1D-D

600 SQ FT ~ 1 BEDROOM + DEN









### Suite 1D-D2

585 SQ FT ~ 1 BEDROOM + DEN









#### Suite 1D-F

613 SQ FT ~ 1 BEDROOM + DEN







Actual usable space may vary from stated area. Dimensions, specifications and architectural detailing are subject to changes without notice E. & O.E. All renderings are artist's concepts.



#### Suite 2D-A

991 SQ FT ~ 2 BEDROOM + DEN







Actual usable space may vary from stated area. Dimensions, specifications and architectural detailing are subject to changes without notice E. & O.E. All renderings are artist's concepts.



### Suite 2D-C

964 SQ FT ~ 2 BEDROOM + DEN



#### Two Bedroom + Den Suites







### Suite 2D-G

856 SQ FT ~ 2 BEDROOM + DEN









## Suite 2-H

910 SQ FT ~ 2 BEDROOM









### Suite 2-H3

909 SQ FT ~ 2 BEDROOM