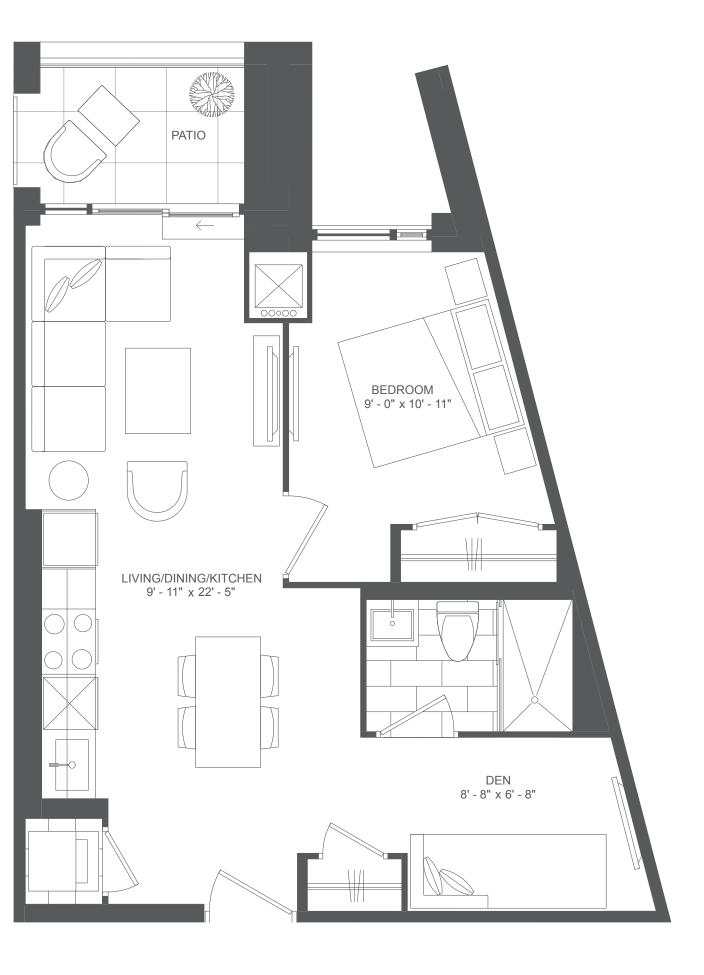

### Suite 1-A

#### 596 SQ FT ~ 1 BEDROOM



One Bedroom Suites







### Suite 1-A2

#### 585 SQ FT ~ 1 BEDROOM



One Bedroom Suites







#### Suite 1-B

525 SQ FT ~ 1 BEDROOM









# Étienne Brûlé

**10** Catherine Street

DI TORONTO Parks, Forestry & Recreation Municipal Code Chapter 608 🗿 🖧 🖓 🖉 Kapper

#### Suite 1D-C

623 SQ FT ~ 1 BEDROOM + DEN





#### One Bedroom + Den Suites







#### Suite 1D-D

600 SQ FT ~ 1 BEDROOM + DEN









### Suite 1D-D2

585 SQ FT ~ 1 BEDROOM + DEN









#### Suite 1D-F

613 SQ FT ~ 1 BEDROOM + DEN







Actual usable space may vary from stated area. Dimensions, specifications and architectural detailing are subject to changes without notice E. & O.E. All renderings are artist's concepts.



#### Suite 2D-A

991 SQ FT ~ 2 BEDROOM + DEN







Actual usable space may vary from stated area. Dimensions, specifications and architectural detailing are subject to changes without notice E. & O.E. All renderings are artist's concepts.



### Suite 2D-C

964 SQ FT ~ 2 BEDROOM + DEN



#### Two Bedroom + Den Suites







### Suite 2D-G

856 SQ FT ~ 2 BEDROOM + DEN









## Suite 2-H

910 SQ FT ~ 2 BEDROOM









### Suite 2-H3

909