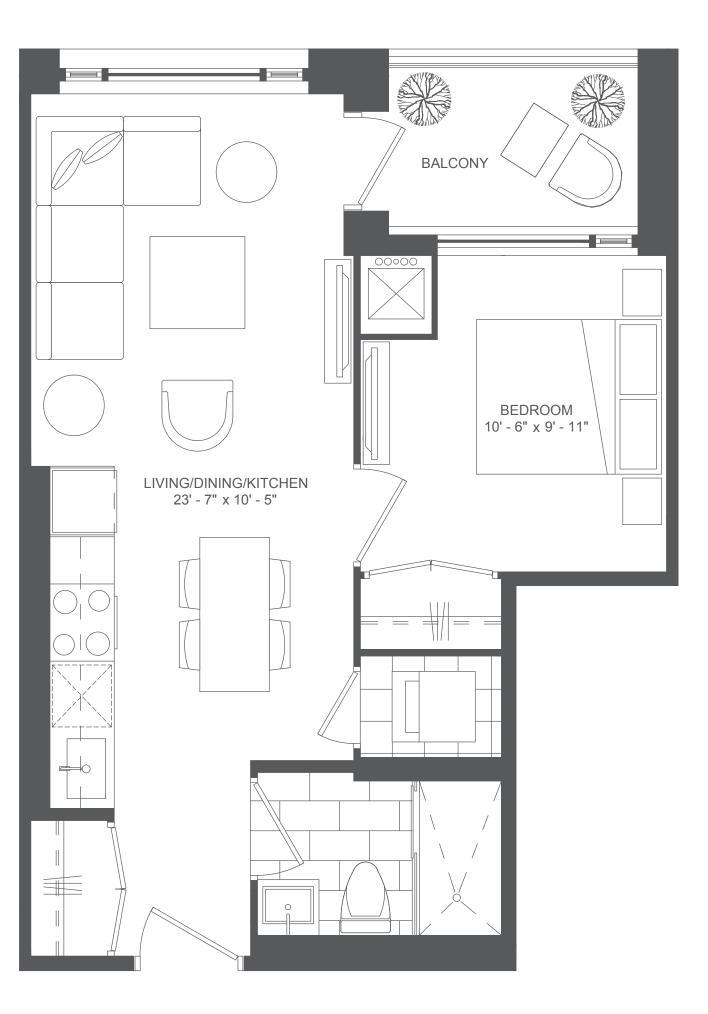

### Suite 1-A

#### 596 SQ FT ~ 1 BEDROOM



One Bedroom Suites







### Suite 1-A2

#### 585 SQ FT ~ 1 BEDROOM



One Bedroom Suites







#### Suite 1-B

525 SQ FT ~ 1 BEDROOM









# Étienne Brûlé

**10** Catherine Street

DI TORONTO Parks, Forestry & Recreation Municipal Code Chapter 608 🗿 🖧 🖓 🖉 Kapper

#### Suite 1D-C

623 SQ FT ~ 1 BEDROOM + DEN





#### One Bedroom + Den Suites







#### Suite 1D-D

600 SQ FT ~ 1 BEDROOM + DEN









### Suite 1D-D2

585 SQ FT ~ 1 BEDROOM + DEN









#### Suite 1D-F

613 SQ FT ~ 1 BEDROOM + DEN







Actual usable space may vary from stated area. Dimensions, specifications and architectural detailing are subject to changes without notice E. & O.E. All renderings are artist's concepts.



#### Suite 2D-A

991 SQ FT ~ 2 BEDROOM + DEN







Actual usable space may vary from stated area. Dimensions, specifications and architectural detailing are subject to changes without notice E. & O.E. All renderings are artist's con