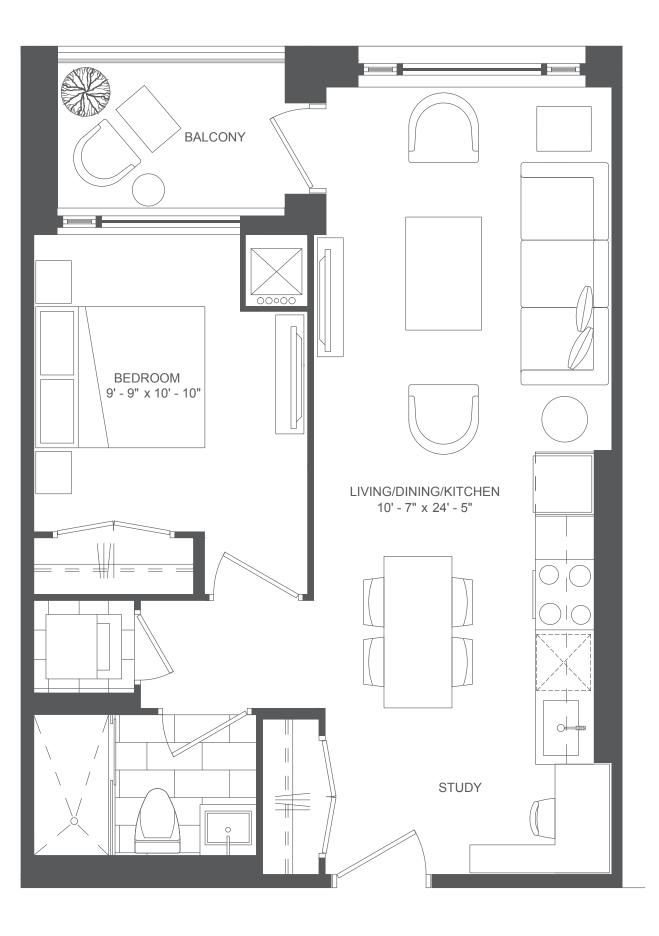

### Suite 1-A

#### 596 SQ FT ~ 1 BEDROOM



One Bedroom Suites







### Suite 1-A2

#### 585 SQ FT ~ 1 BEDROOM



One Bedroom Suites







#### Suite 1-B

525 SQ FT ~ 1 BEDROOM









# Étienne Brûlé

**10** Catherine Street

DI TORONTO Parks, Forestry & Recreation Municipal Code Chapter 608 🗿 🖧 🖓 🖉 Kapper

#### Suite 1D-C

623 SQ FT ~ 1 BEDROOM + DEN





#### One Bedroom + Den Suites







#### Suite 1D-D

600 SQ FT ~ 1 BEDROOM + DEN









### Suite 1D-D2

585 SQ FT ~ 1 BEDROOM + DEN









#### Suite 1D-F

613 SQ FT ~ 1 BEDROOM + DEN







Actual usable space may vary from stated area. Dimensions, specifications and architectural detailing are subject to changes without notice E. & O.E. All renderings are artist's concepts.



#### Suite 2D-A

991 SQ FT ~ 2 BEDROOM + DEN







Actual usable space may vary from stated area. Dimensions, spe